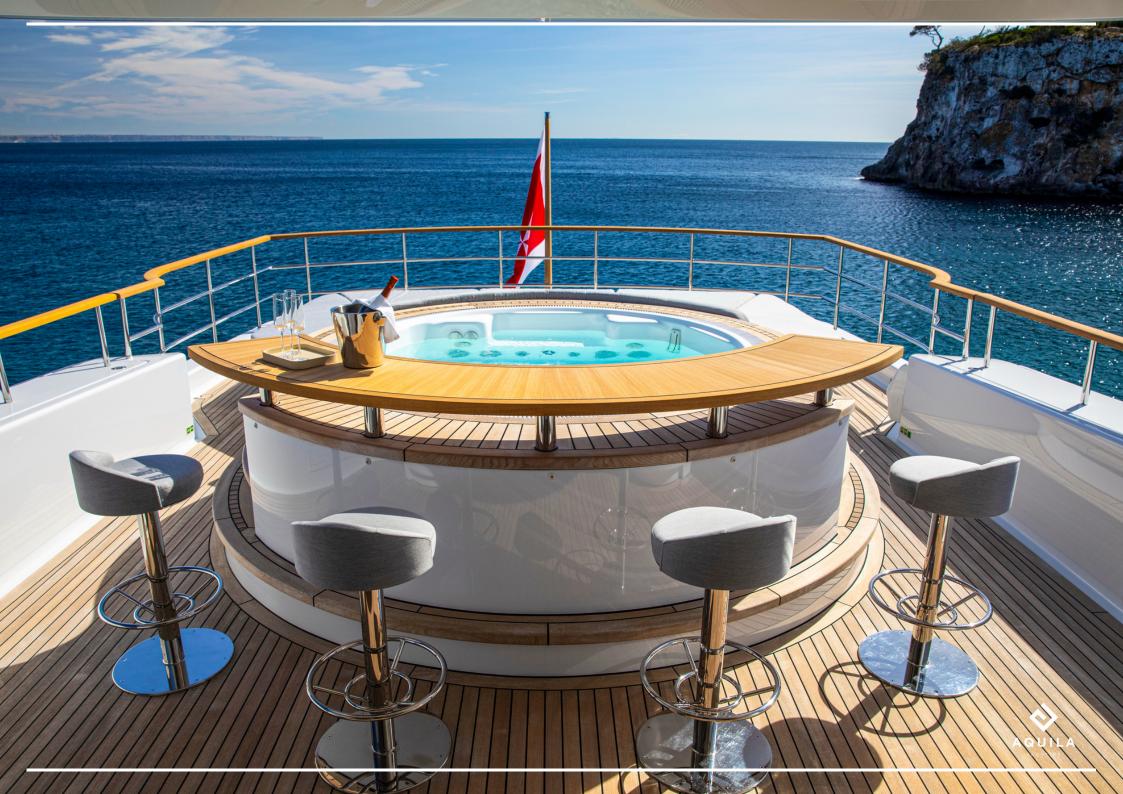

The crew/guest ratio is ½ which will allow each person on board to live a customized and personalized experience.

The trend being the lifestyle, you will only have to go down from the main deck and join the beach club for a cure of vitamin D thanks to a radiant sun. Reaching out to touch the water will be the only effort of the day to refresh yourself.