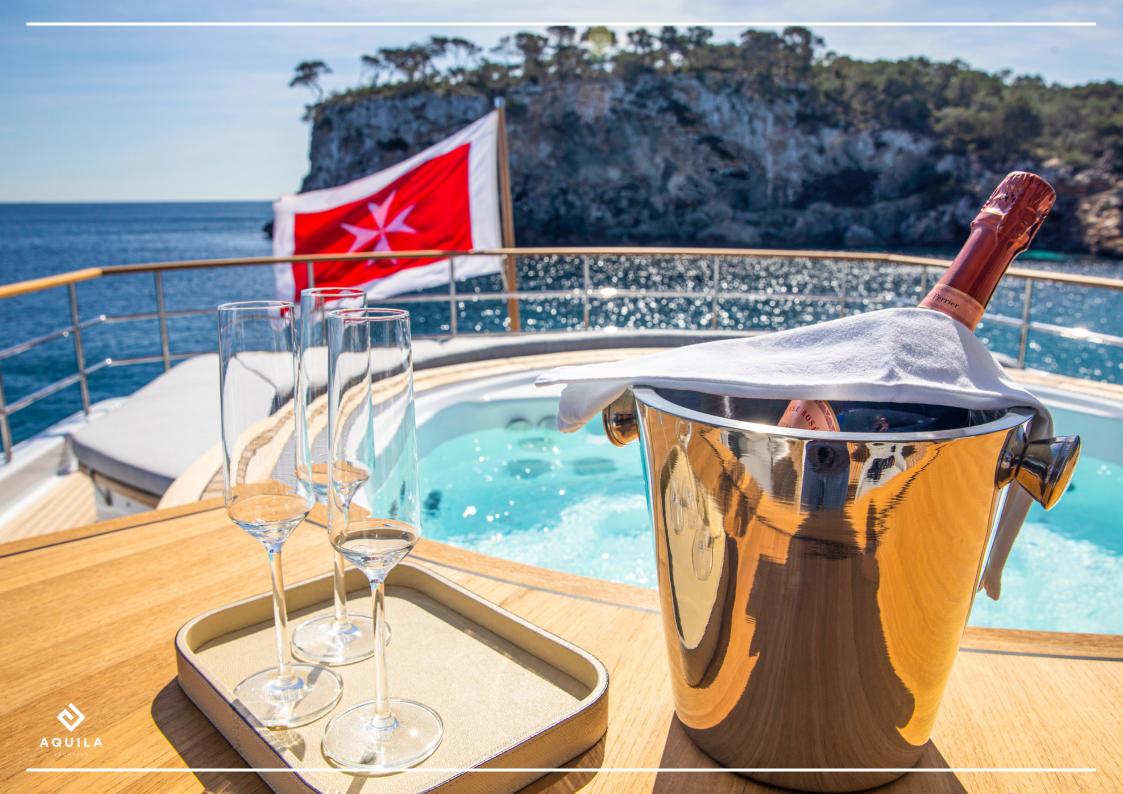

The crew/guest ratio is ½ which will allow each person on board to live a customized and personalized experience.

The trend being the lifestyle, you will only have to go down from the main deck and join the beach club for a cure of vitamin D thanks to a radiant sun. Reaching out to touch the water will be the only effort of the day to refresh yourself.