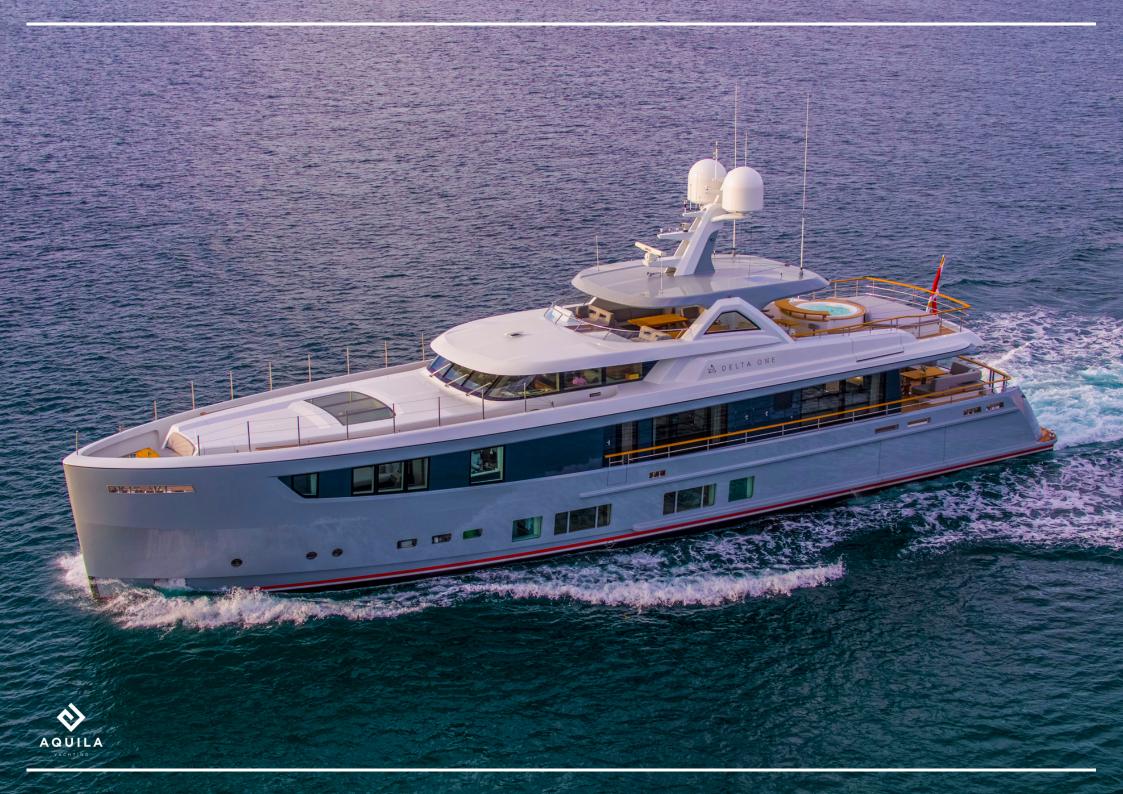

## DESCRIPTION

This sumptuous 36m yacht with its modern and elegant design is the perfect compromise for a luxurious and relaxing experience.

Its aluminum hull perfectly designed by Van Oossanen allows the 10 guests on board to enjoy the lightness offered by the yacht to relax.