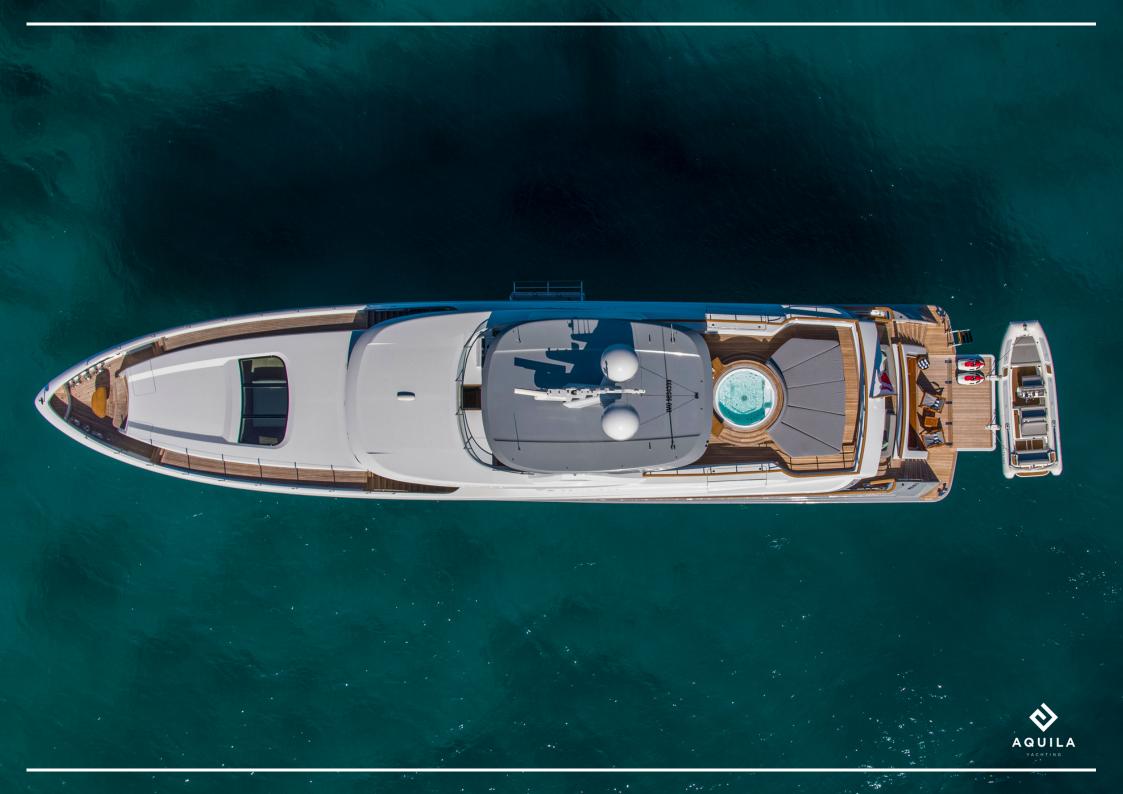

## SPECIFICATIONS

| BUILDER CONSTRUCTION | MULDER                         |
|----------------------|--------------------------------|
| YEAR                 | 2017                           |
| LENGTH               | 36 M                           |
| BEAM                 | 8 M                            |
| DRAFT                | 2.10 M                         |
| ENGINES              | 2 X C18 CAT 2<br>845.8 KW GENS |