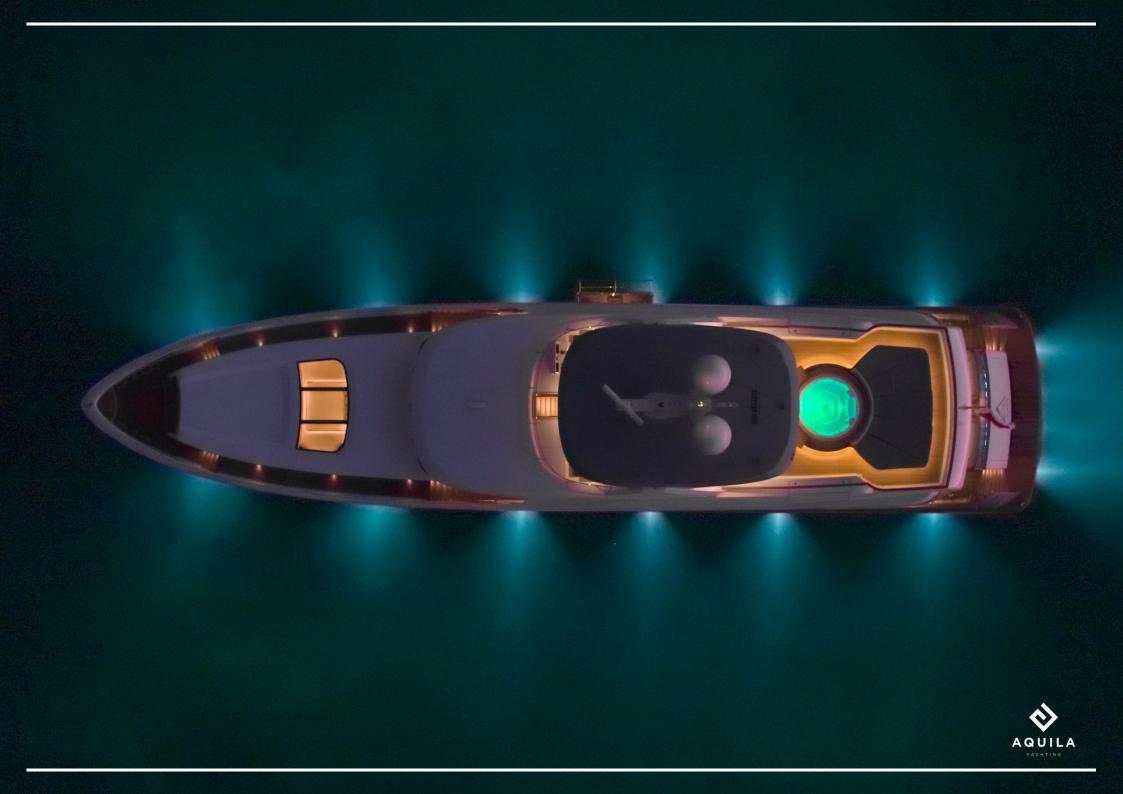

## SPECIFICATIONS

| BUILDER CONSTRUCTION | MULDER                         |
|----------------------|--------------------------------|
| YEAR                 | 2017                           |
| LENGTH               | 36 M                           |
| BEAM                 | 8 M                            |
| DRAFT                | 2.10 M                         |
| ENGINES              | 2 X C18 CAT 2<br>845.8 KW GENS |