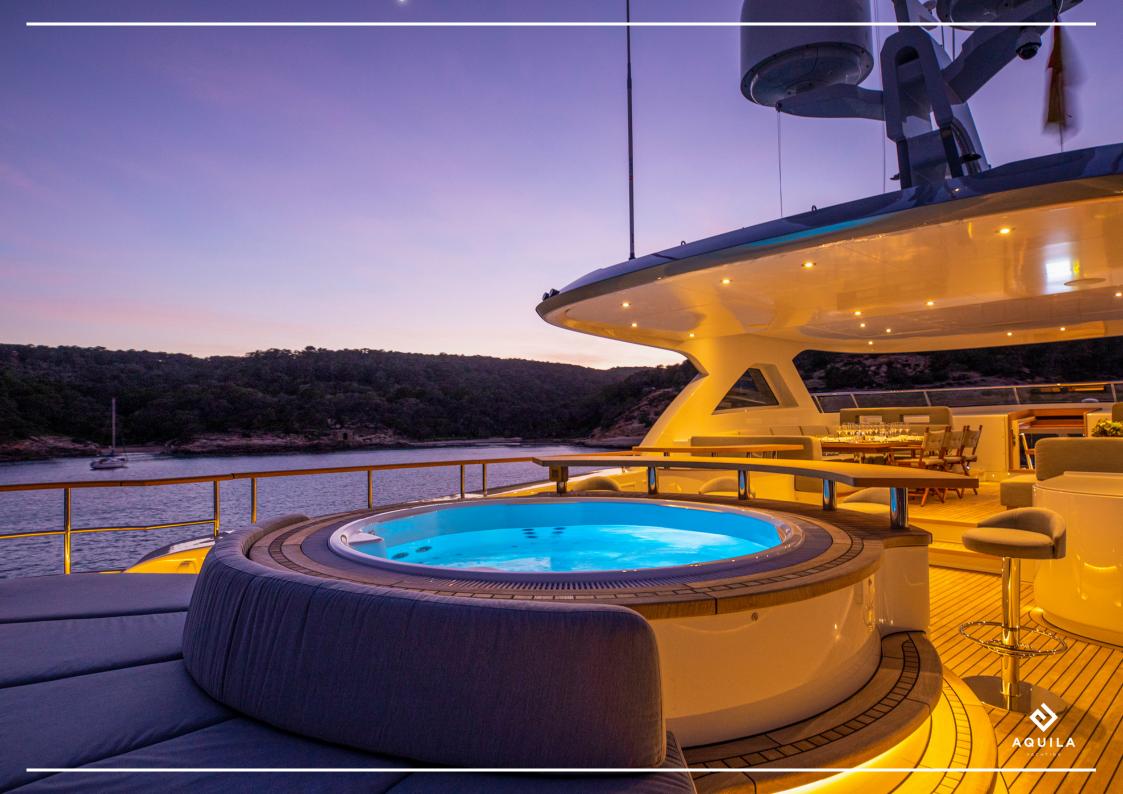

The crew/guest ratio is ½ which will allow each person on board to live a customized and personalized experience.

The trend being the lifestyle, you will only have to go down from the main deck and join the beach club for a cure of vitamin D thanks to a radiant sun. Reaching out to touch the water will be the only effort of the day to refresh yourself.