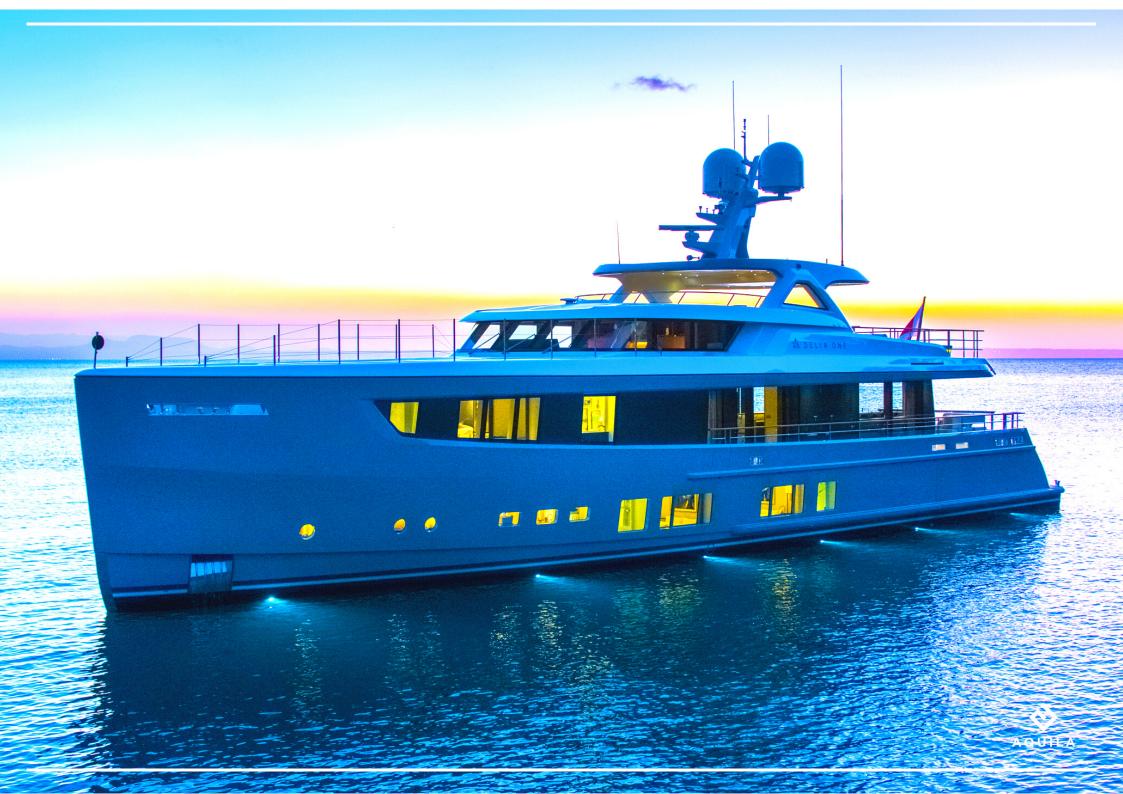

## DESCRIPTION

This sumptuous 36m yacht with its modern and elegant design is the perfect compromise for a luxurious and relaxing experience.

Its aluminum hull perfectly designed by Van Oossanen allows the 10 guests on board to enjoy the lightness offered by the yacht to relax.