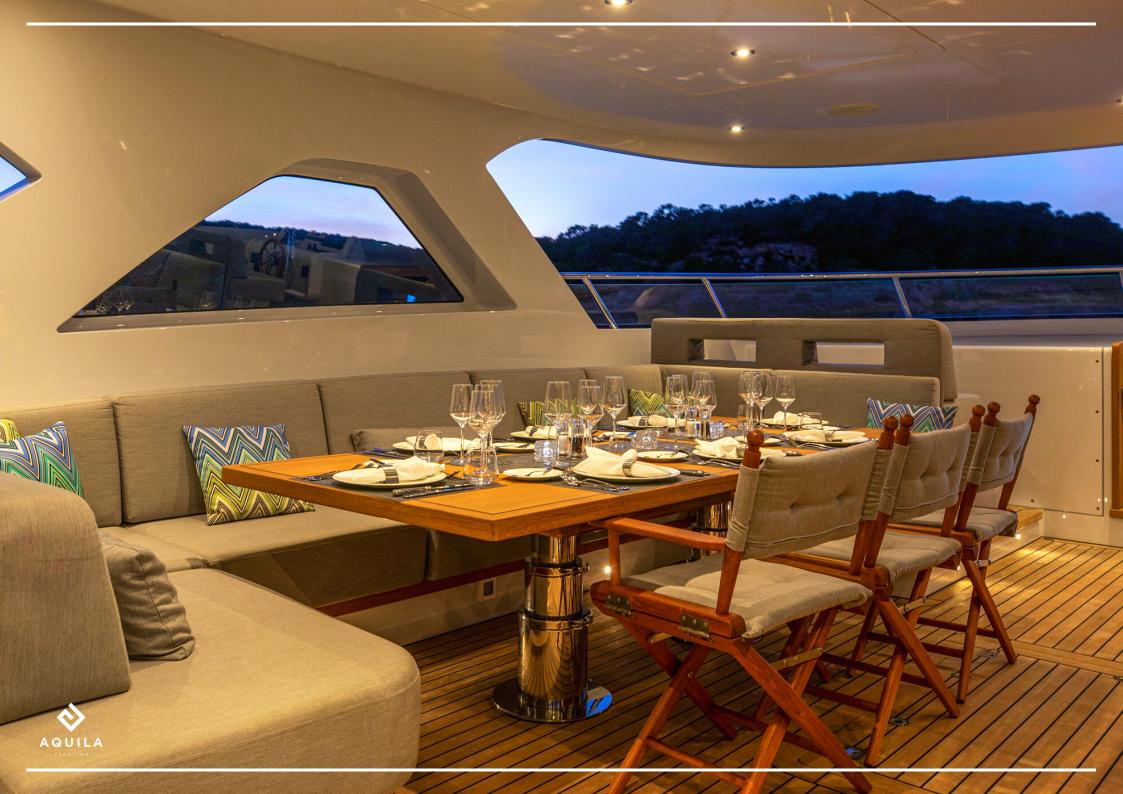

## DESCRIPTION

This sumptuous 36m yacht with its modern and elegant design is the perfect compromise for a luxurious and relaxing experience.

Its aluminum hull perfectly designed by Van Oossanen allows the 10 guests on board to enjoy the lightness offered by the yacht to relax.