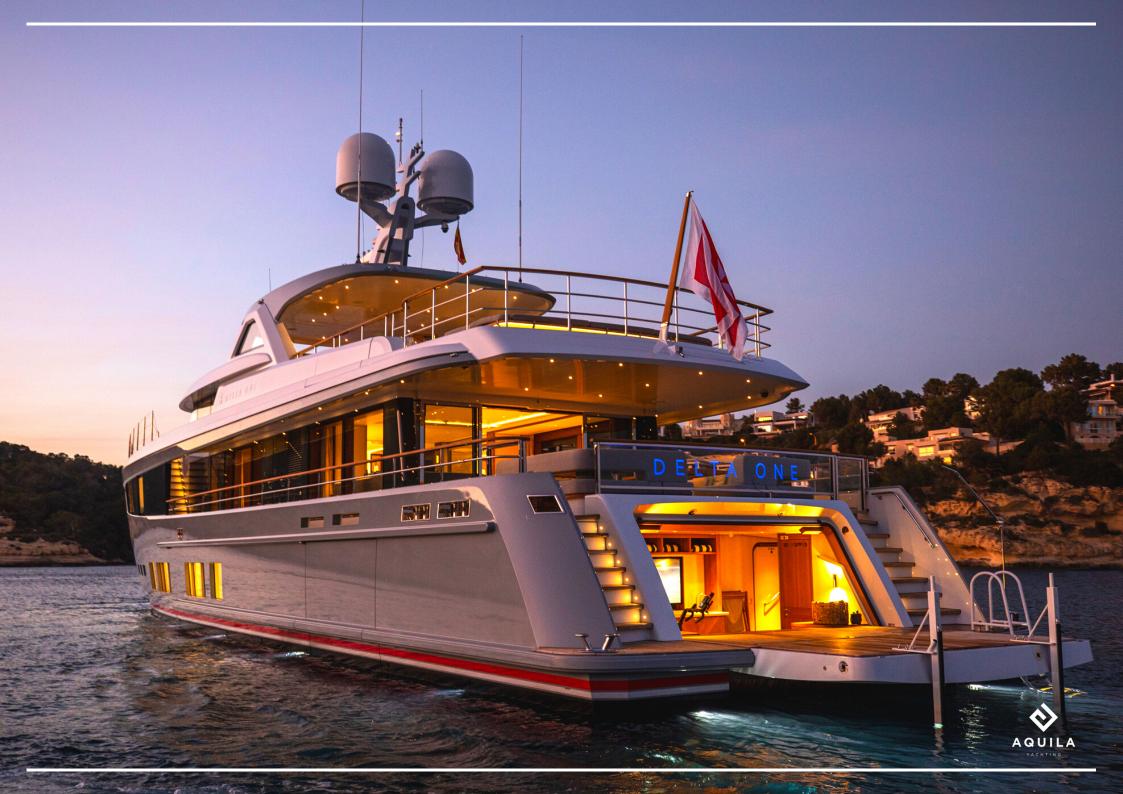

The crew/guest ratio is ½ which will allow each person on board to live a customized and personalized experience.

The trend being the lifestyle, you will only have to go down from the main deck and join the beach club for a cure of vitamin D thanks to a radiant sun. Reaching out to touch the water will be the only effort of the day to refresh yourself.