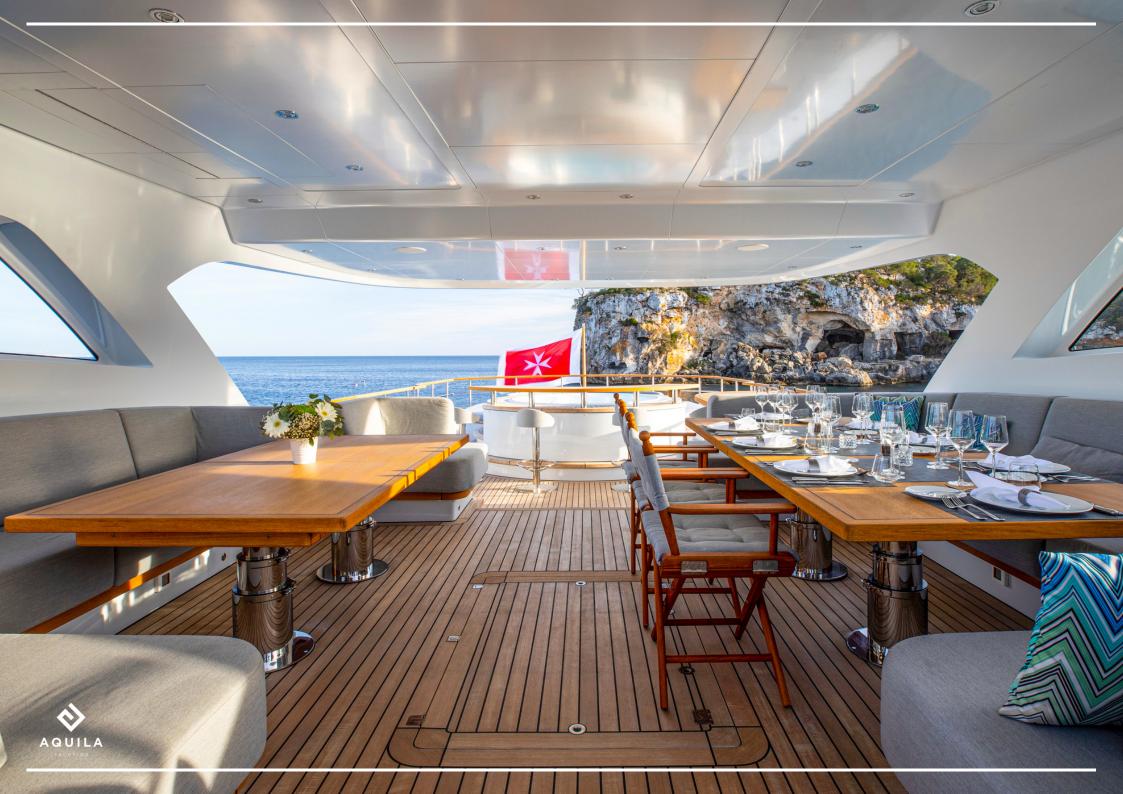

## DESCRIPTION

This sumptuous 36m yacht with its modern and elegant design is the perfect compromise for a luxurious and relaxing experience.

Its aluminum hull perfectly designed by Van Oossanen allows the 10 guests on board to enjoy the lightness offered by the yacht to relax.

The crew/guest ratio is ½ which will allow each person on board to live a customized and personalized experience.

The trend being the lifestyle, you will only have to go down from the main deck and join the beach club for a cure of vitamin D thanks to a radiant sun. Reaching out to touch the water will be the only effort of the day to refresh yourself.