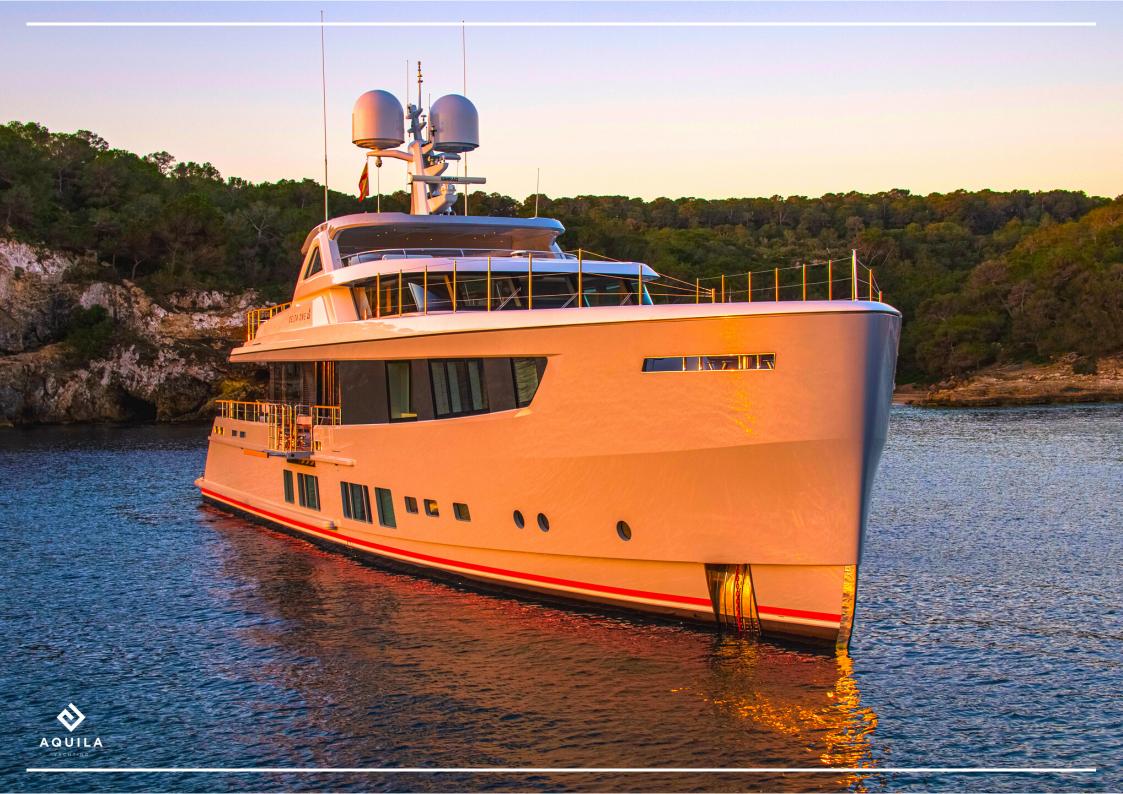

## DESCRIPTION

This sumptuous 36m yacht with its modern and elegant design is the perfect compromise for a luxurious and relaxing experience.

Its aluminum hull perfectly designed by Van Oossanen allows the 10 guests on board to enjoy the lightness offered by the yacht to relax.

5 cabins will have the pleasure to welcome guests with refined tastes. The charm of the Master Suite on the main deck is unmistakable.

In such a sumptuous setting, a service must be present. That's why a crew of 5 members will embark with you to satisfy your every wish and desire.

The crew/guest ratio is ½ which will allow each person on board to live a customized and personalized experience.

The trend being the lifestyle, you will only have to go down from the main deck and join the beach club for a cure of vitamin D thanks to a radiant sun. Reaching out to touch the water will be the only effort of the day to refresh yourself.