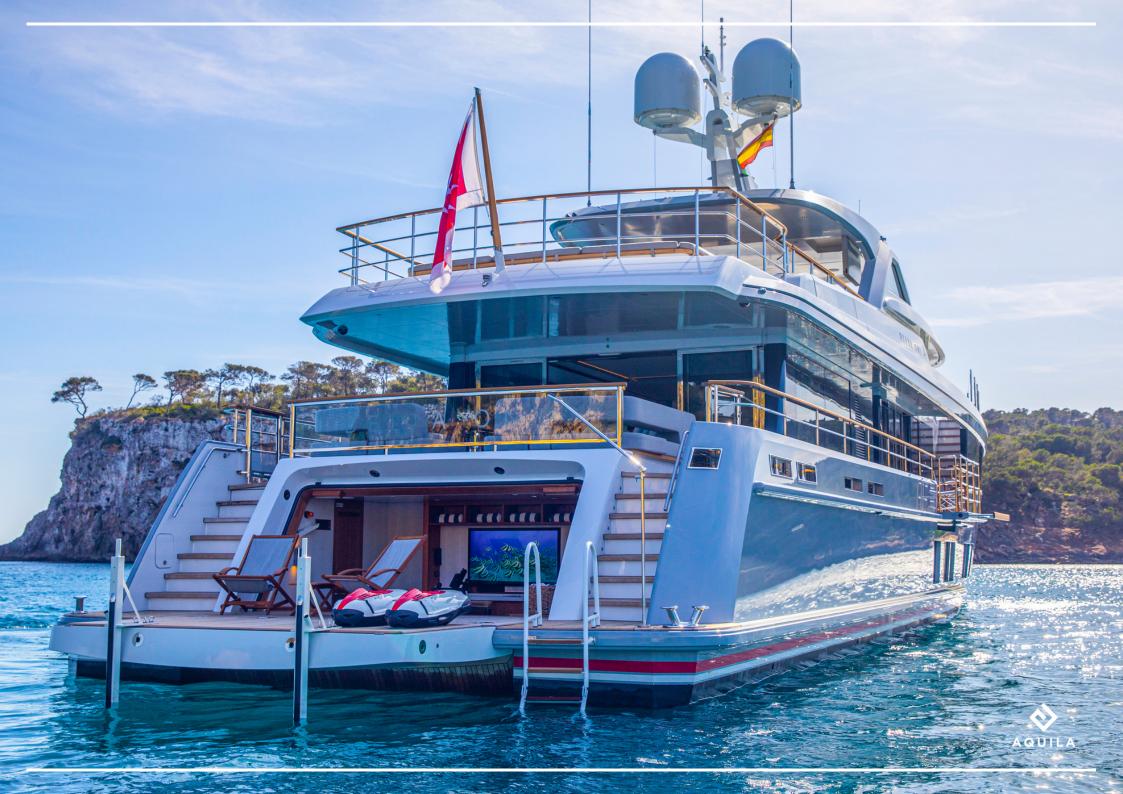

The crew/guest ratio is ½ which will allow each person on board to live a customized and personalized experience.

The trend being the lifestyle, you will only have to go down from the main deck and join the beach club for a cure of vitamin D thanks to a radiant sun. Reaching out to touch the water will be the only effort of the day to refresh yourself.