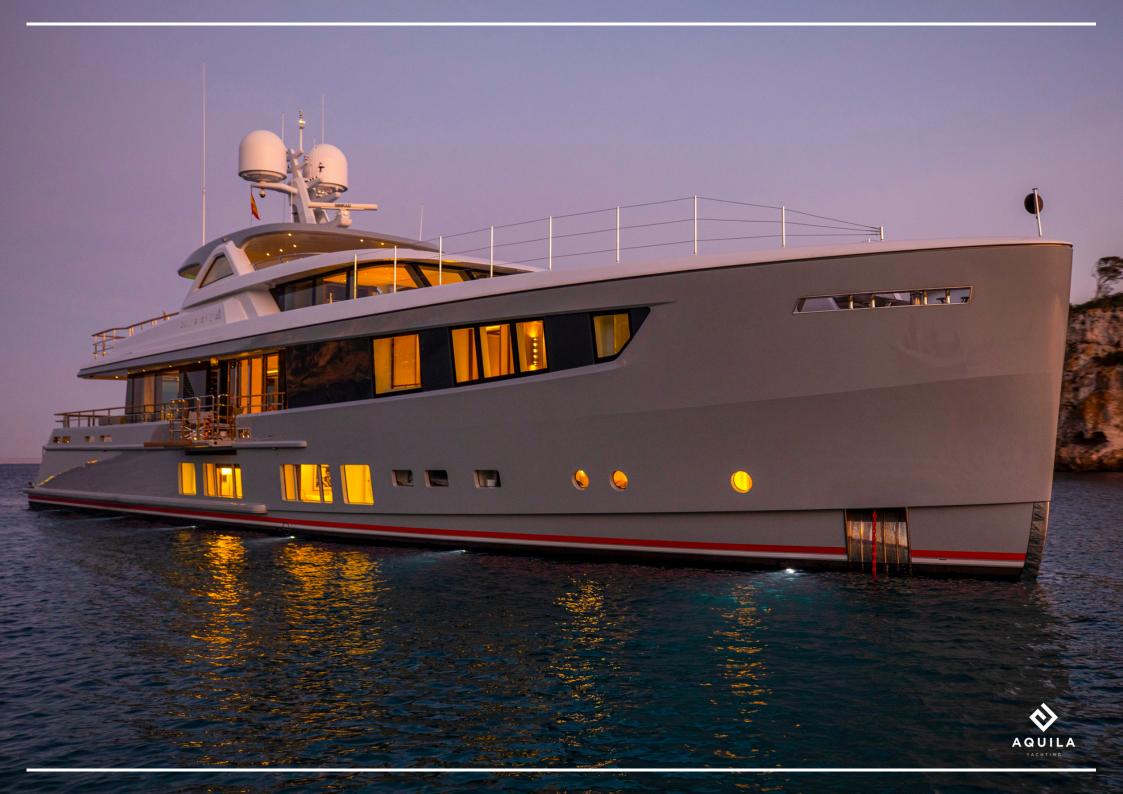

## DESCRIPTION

This sumptuous 36m yacht with its modern and elegant design is the perfect compromise for a luxurious and relaxing experience.

Its aluminum hull perfectly designed by Van Oossanen allows the 10 guests on board to enjoy the lightness offered by the yacht to relax.