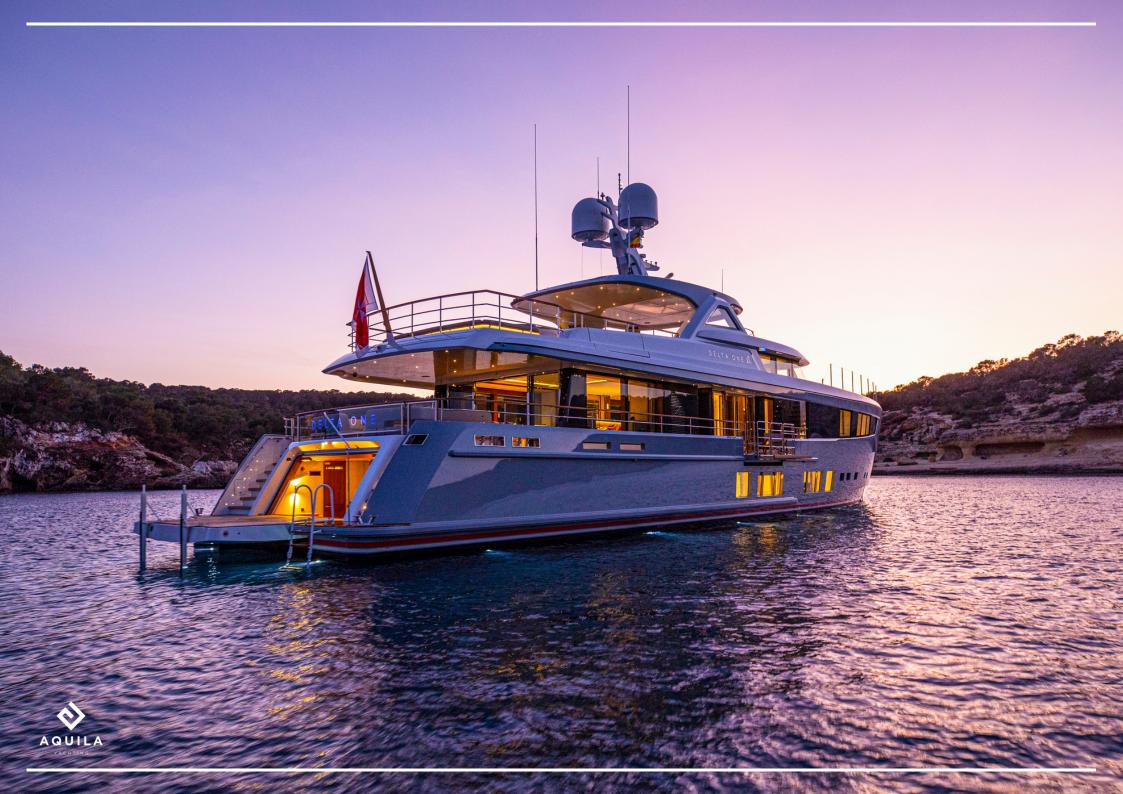

## DESCRIPTION

This sumptuous 36m yacht with its modern and elegant design is the perfect compromise for a luxurious and relaxing experience.

Its aluminum hull perfectly designed by Van Oossanen allows the 10 guests on board to enjoy the lightness offered by the yacht to relax.

The crew/guest ratio is ½ which will allow each person on board to live a customized and personalized experience.

The trend being the lifestyle, you will only have to go down from the main deck and join the beach club for a cure of vitamin D thanks to a radiant sun. Reaching out to touch the water will be the only effort of the day to refresh yourself.