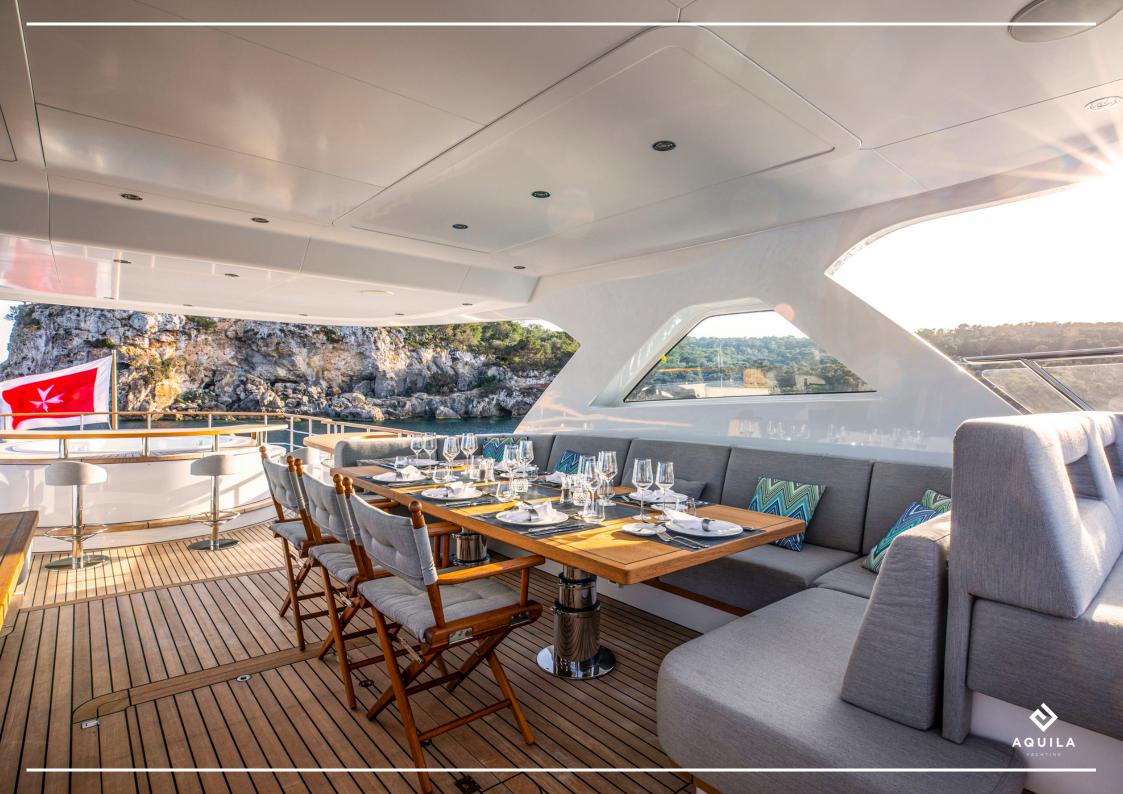

## DESCRIPTION

This sumptuous 36m yacht with its modern and elegant design is the perfect compromise for a luxurious and relaxing experience.

Its aluminum hull perfectly designed by Van Oossanen allows the 10 guests on board to enjoy the lightness offered by the yacht to relax.

The crew/guest ratio is ½ which will allow each person on board to live a customized and personalized experience.

The trend being the lifestyle, you will only have to go down from the main deck and join the beach club for a cure of vitamin D thanks to a radiant sun. Reaching out to touch the water will be the only effort of the day to refresh yourself.