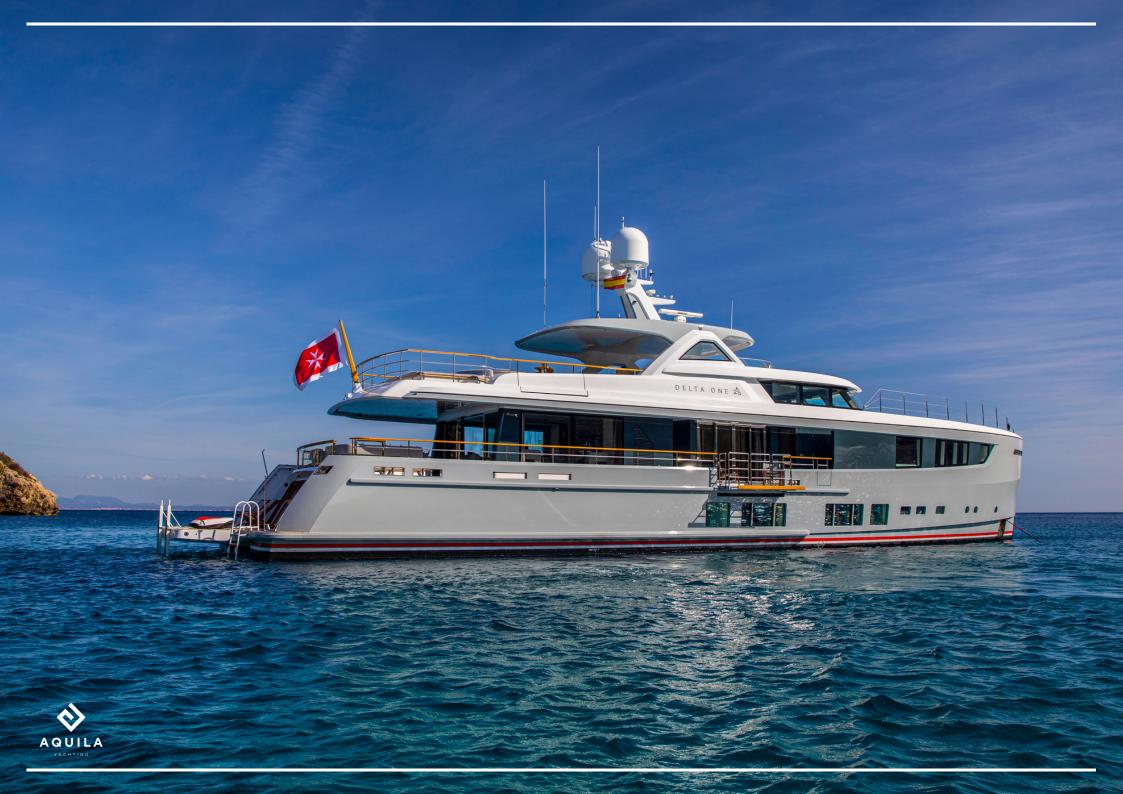

## DESCRIPTION

This sumptuous 36m yacht with its modern and elegant design is the perfect compromise for a luxurious and relaxing experience.

Its aluminum hull perfectly designed by Van Oossanen allows the 10 guests on board to enjoy the lightness offered by the yacht to relax.