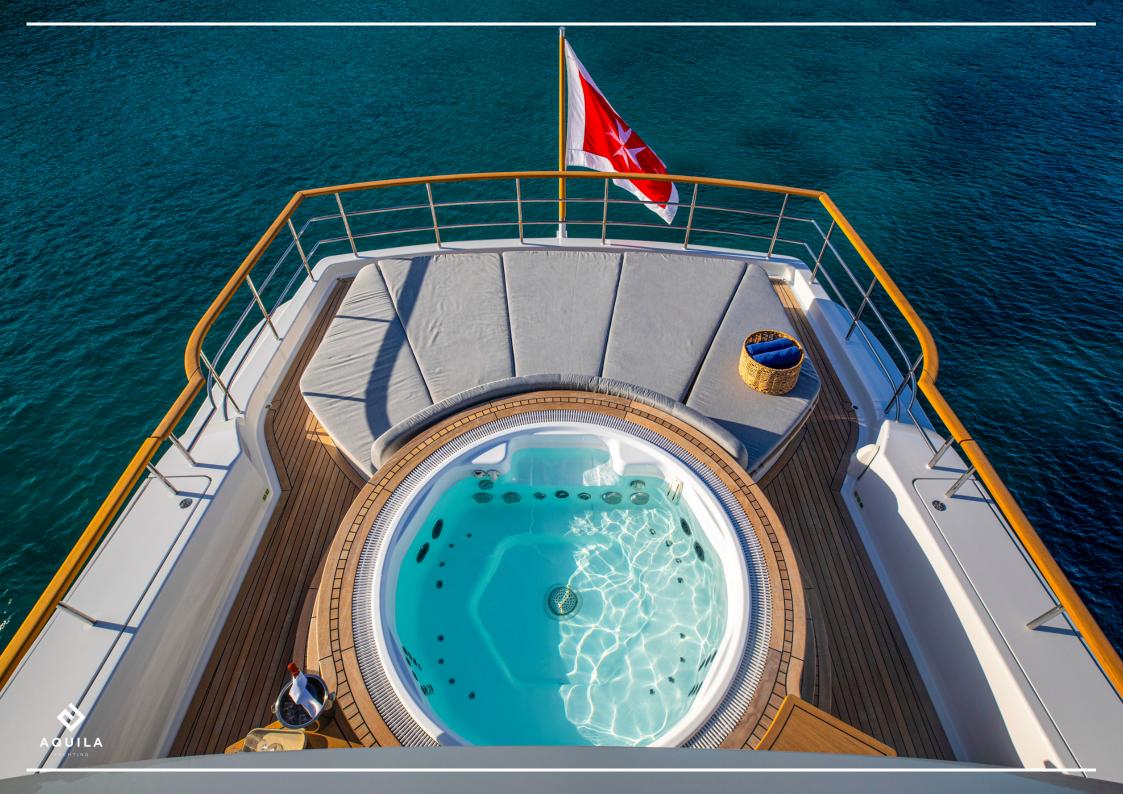

The crew/guest ratio is ½ which will allow each person on board to live a customized and personalized experience.

The trend being the lifestyle, you will only have to go down from the main deck and join the beach club for a cure of vitamin D thanks to a radiant sun. Reaching out to touch the water will be the only effort of the day to refresh yourself.