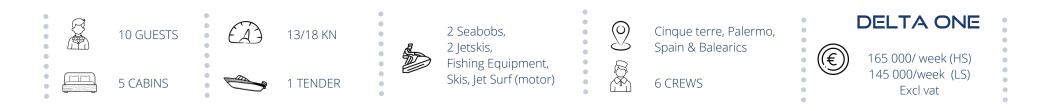

## SPECIFICATIONS

| BUILDER CONSTRUCTION | MULDER                         |
|----------------------|--------------------------------|
| YEAR                 | 2017                           |
| LENGTH               | 36 M                           |
| BEAM                 | 8 M                            |
| DRAFT                | 2.10 M                         |
| ENGINES              | 2 X C18 CAT 2<br>845.8 KW GENS |

5 cabins will have the pleasure to welcome guests with refined tastes. The charm of the Master Suite on the main deck is unmistakable.

In such a sumptuous setting, a service must be present. That's why a crew of 5 members will embark with you to satisfy your every wish and desire.