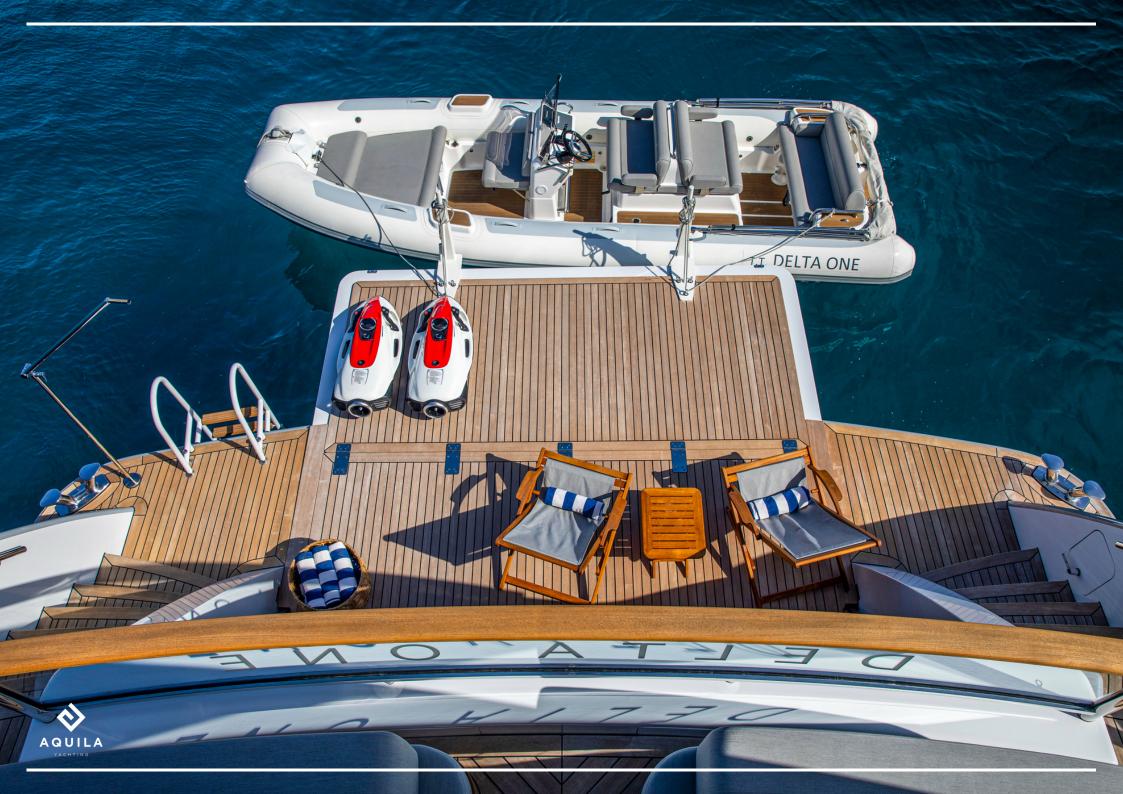

## DESCRIPTION

This sumptuous 36m yacht with its modern and elegant design is the perfect compromise for a luxurious and relaxing experience.

Its aluminum hull perfectly designed by Van Oossanen allows the 10 guests on board to enjoy the lightness offered by the yacht to relax.

The crew/guest ratio is ½ which will allow each person on board to live a customized and personalized experience.

The trend being the lifestyle, you will only have to go down from the main deck and join the beach club for a cure of vitamin D thanks to a radiant sun. Reaching out to touch the water will be the only effort of the day to refresh yourself.