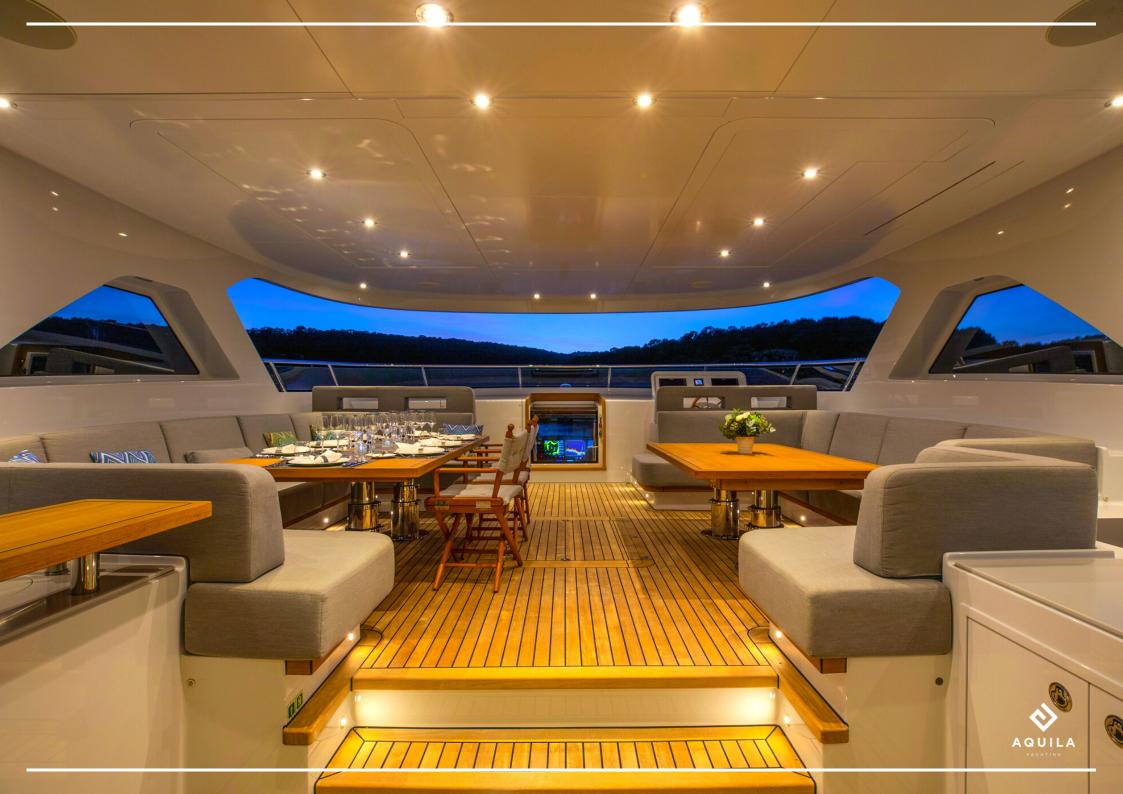

## DESCRIPTION

This sumptuous 36m yacht with its modern and elegant design is the perfect compromise for a luxurious and relaxing experience.

Its aluminum hull perfectly designed by Van Oossanen allows the 10 guests on board to enjoy the lightness offered by the yacht to relax.