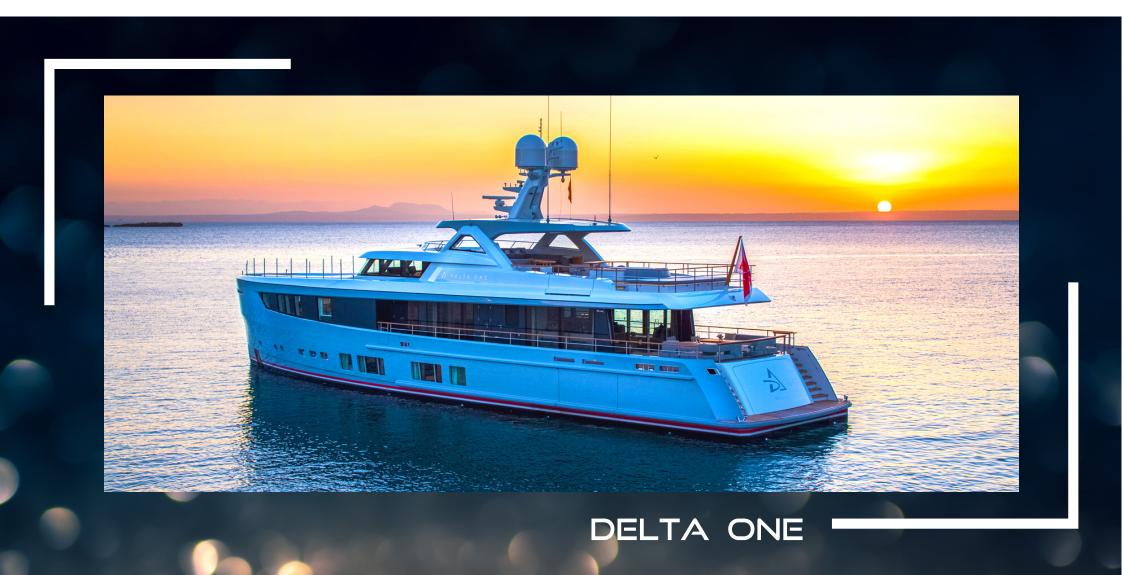

## DESCRIPTION

This sumptuous 36m yacht with its modern and elegant design is the perfect compromise for a luxurious and relaxing experience.

Its aluminum hull perfectly designed by Van Oossanen allows the 10 guests on board to enjoy the lightness offered by the yacht to relax.

5 cabins will have the pleasure to welcome guests with refined tastes. The charm of the Master Suite on the main deck is unmistakable.

In such a sumptuous setting, a service must be present. That's why a crew of 5 members will embark with you to satisfy your every wish and desire.

The crew/guest ratio is ½ which will allow each person on board to live a customized and personalized experience.

The trend being the lifestyle, you will only have to go down from the main deck and join the beach club for a cure of vitamin D thanks to a radiant sun. Reaching out to touch the water will be the only effort of the day to refresh yourself.