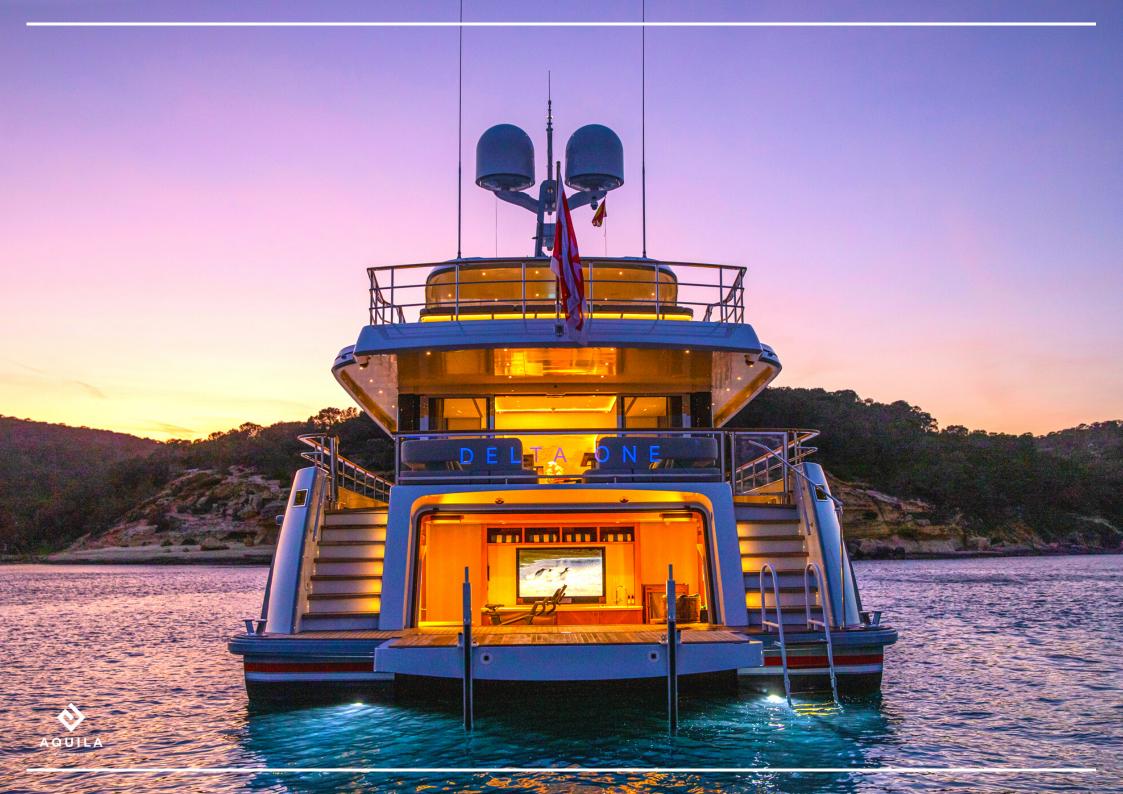

The crew/guest ratio is ½ which will allow each person on board to live a customized and personalized experience.

The trend being the lifestyle, you will only have to go down from the main deck and join the beach club for a cure of vitamin D thanks to a radiant sun. Reaching out to touch the water will be the only effort of the day to refresh yourself.