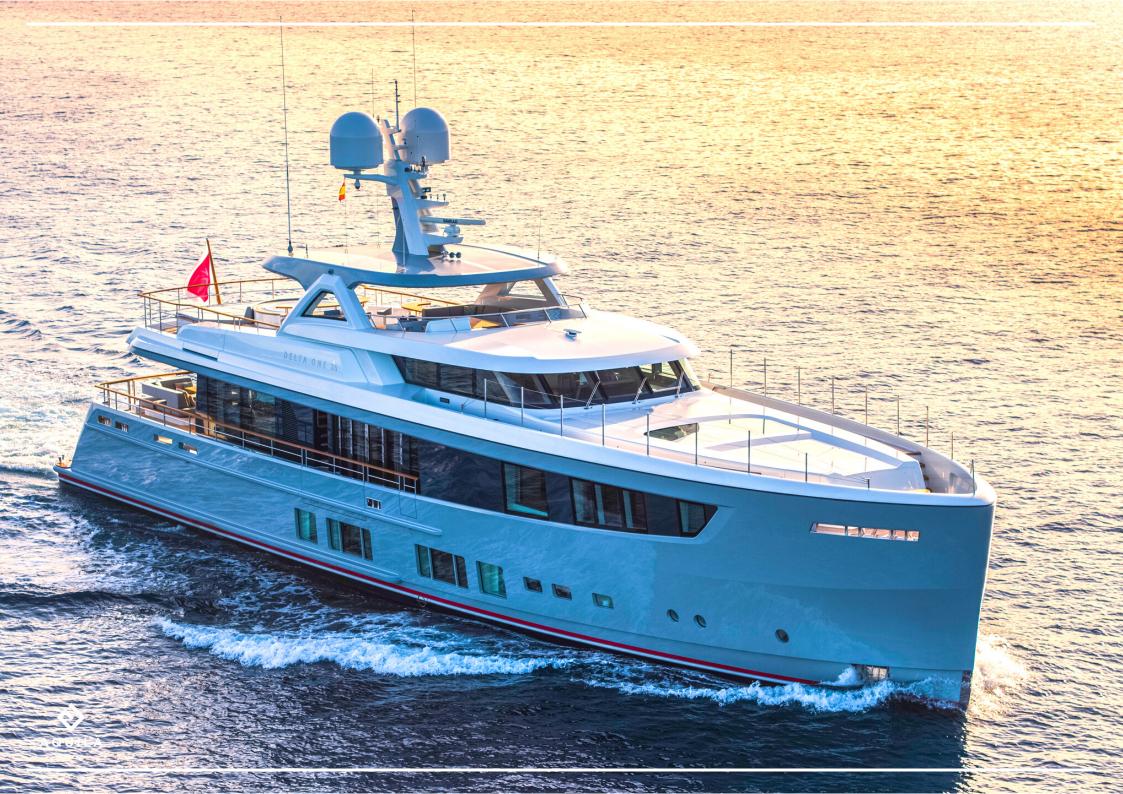

## DESCRIPTION

This sumptuous 36m yacht with its modern and elegant design is the perfect compromise for a luxurious and relaxing experience.

Its aluminum hull perfectly designed by Van Oossanen allows the 10 guests on board to enjoy the lightness offered by the yacht to relax.

## SPECIFICATIONS

| BUILDER CONSTRUCTION | MULDER                         |
|----------------------|--------------------------------|
| YEAR                 | 2017                           |
| LENGTH               | 36 M                           |
| BEAM                 | 8 M                            |
| DRAFT                | 2.10 M                         |
| ENGINES              | 2 X C18 CAT 2<br>845.8 KW GENS |